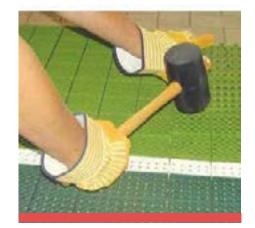

## assembly

1

2

3

## colours

Standards Adultes court

All DALL'SET®

colours are officially

recognized

and approved for use on public tennis courts.

\* 1 rubber mallet \* 1 cutter or hand saw \* 1 pair of gloves \* 1 assembly instruction manual provided