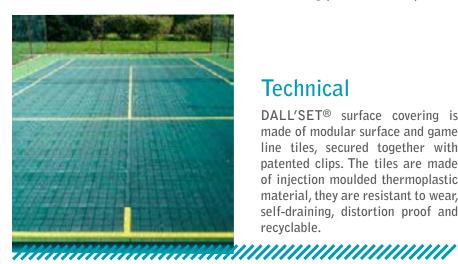

### **Technical**

DALL'SET<sup>®</sup> surface covering is made of modular surface and game line tiles, secured together with patented clips. The tiles are made of injection moulded thermoplastic material, they are resistant to wear, self-draining, distortion proof and recyclable.