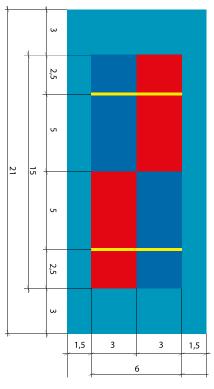

### 15 meters Mini Tennis Court

The 15 meters court is made of 1 701 tiles 33 x 33 cm for an overall surface of 189 square meters, ie 21 x 9 m.

Suitable for children aged 7 to 9.