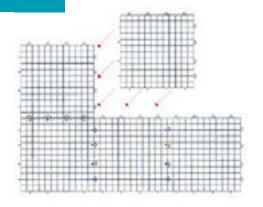

FLOOR PLAN

### **Progressive Tennis Surface**

It is perfectly possible to regroup on a single adult court the three different surfaces already mentionned, so that the instructor can adapt the size of the playing surface to the child's age to guaranty optimal results. The progressive tennis surface is made of 5832 tiles 33 x 33 cm for an overalls surface of 648 square meters, ie 36 x 18 m.

### 36 meters standard adult court

The 36 metres court is made of 5 832 tiles 33 x 33 cm for an overall surface of 648 square meters, ie 36 x 18 m.

24 36 18

The progressive surface includes:

- \* One 12 meters mini tennis court
- \* One 15 meters mini tennis court
- \* One intermed iate tennis court
- \* One collective playing surface