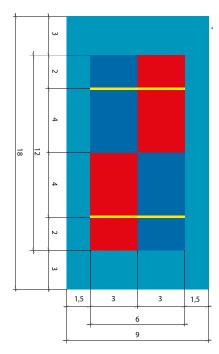

### 12 meters Mini Tennis Court

The 12 meters court is made of 1 458 tiles 33 x 33 cm for an overall surface of 162 square meters, ie  $18 \times 9$  m.