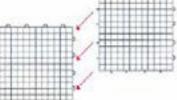

## assembly

1

2

3

### basic rules

\* Respect orientation of tiles (positioning of clip holes) \* Start with bottom left \* Work in rows (horizontal or vertical)