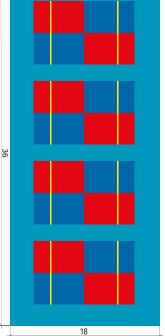

### **Training Center**

A standard adult tennis court can be turned into four 12 meters mini tennis courts. The training center is made of 5 832 tiles 33 x 33 cm.

### **Progressive Tennis Surface**

It is perfectly possible to regroup on a single adult court the three different surfaces already mentionned, so that the instructor can adapt the size of the playing surface to the child's age to guaranty optimal results. The progressive tennis surface is made of 5832 tiles 33 x 33 cm for an overalls surface of 648 square meters, ie 36 x 18 m.