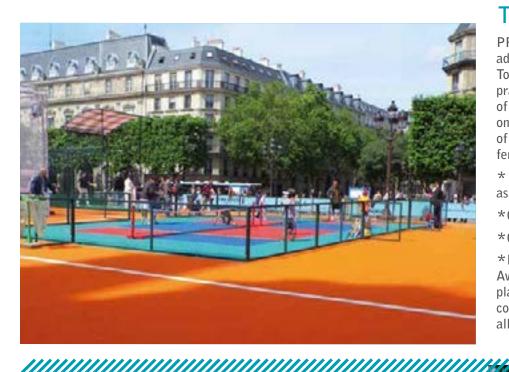

## **Teaching Process**

PROCESS Teaching child tennis on an adult court inevitably leads to failure. To learn the right technics, children must practice with adequate equipment (size of the racket, height of net, size of ball) on a court adapted to their size. The use of DALL'SET® surface covering of different colours allows child to :

\* Learn more easily and with more fun as children are very sensitive to colours.

\*Get a better overall view of the court.

\*Get a better view of the different areas.

\*Learn to serve diagonally.

Available in different sizes, DALL'SET® playing surfaces provide enjoyment and comfort to tennis players and learners of all ages.