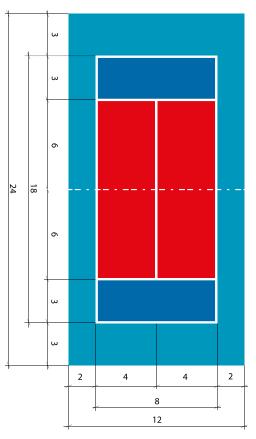

### 18 meters intermediate Tennis Court

The 18 meters court is made of 2 592 tiles 33 x 33 cm for an overall surface of 288 square meters, ie 24 x 12 m.

Suitable for children aged 9 to 12.

POSSIBILITY TO RENT Mini Tennis 12 - 15 - 18 m<sup>2</sup>