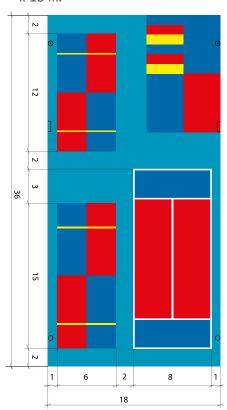

FLOOR PLAN

### 12 meters Mini Tennis Court

The 12 meters court is made of 1 458 tiles 33 x 33 cm for an overall surface of 162 square meters, ie  $18 \times 9$  m.

### 15 meters Mini Tennis Court

The 15 meters court is made of 1 701 tiles 33 x 33 cm for an overall surface of 189 square meters, ie 21 x 9 m.

Suitable for children aged 7 to 9.

### 18 meters intermediate Tennis Court

The 18 meters court is made of 2 592 tiles 33 x 33 cm for an overall surface of 288 square meters, ie 24 x 12 m.

Suitable for children aged 9 to 12.

POSSIBILITY TO RENT Mini Tennis 12 - 15 - 18 m<sup>2</sup>

### 36 meters standard adult court

The 36 metres court is made of 5 832 tiles 33 x 33 cm for an overall surface of 648 square meters, ie 36 x 18 m.

24 36 18

The progressive surface includes:

- \* One 12 meters mini tennis court
- \* One 15 meters mini tennis court
- \* One intermed iate tennis court
- \* One collective playing surface